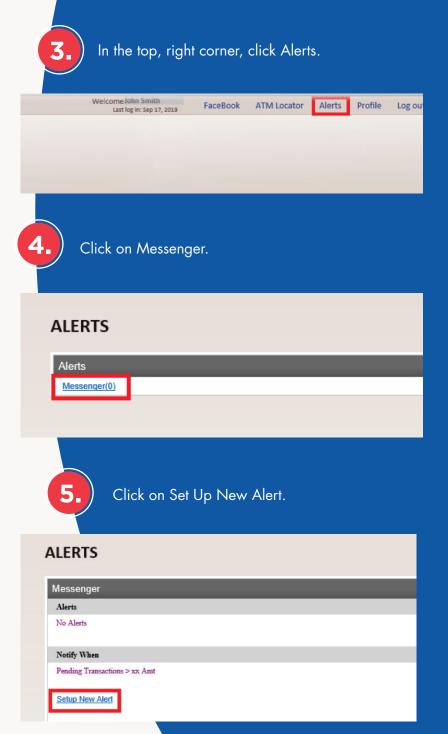

9. Click Done.

You have completed alert set up! To add new alert types, repeat steps 5-9.

patriot-bank.com

Setting Up Mobile Alerts Navigate to patriot-bank.com and log in with your Username and Password.

On the Home screen, click on the account you want to make an alert for.

Select the type of alert you want to set up.

The options are:

Low Balance Alert-Curr Avail:

Low balance alert including only posted transactions

Note: The Select a Category will default to "Messenger" (the only option).