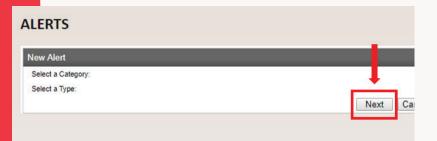

7.

Once you select the alert type, click Next.

Enter (A) the amount you want to trigger the alert, (B) the account the alert is for, (C) select the Email option, and (D) make sure the email address is correct—it will default to the email address saved in your mobile banking account. Then click Finish.

Note: The Select a Category will default to "Messenger" (the only option).