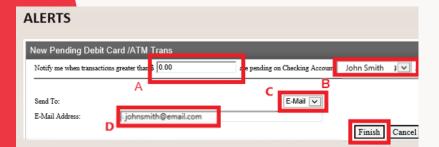

7.

Once you select the alert type, click Next.

Enter (A) the amount you want to trigger the alert, (B) the account the alert is for, (C) select the Email option, and (D) make sure the email address is correct—it will default to the email address saved in your mobile banking account. Then click Finish.