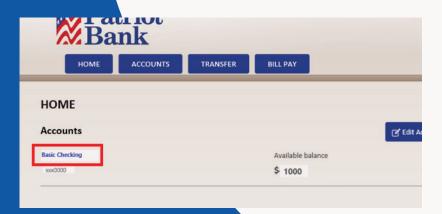

On the Home screen, click on the account you want to make an alert for.

Select the type of alert you want to set up.

The options are:

Low Balance Alert-Curr Avail:

Low balance alert including only posted transactions