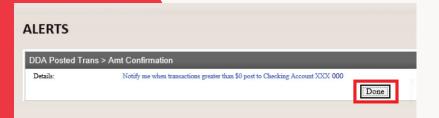

9. Click Done.

You have completed alert set up! To add new alert types, repeat steps 5-9.

patriot-bank.com

Setting Up Mobile Alerts Navigate to patriot-bank.com and log in with your Username and Password.